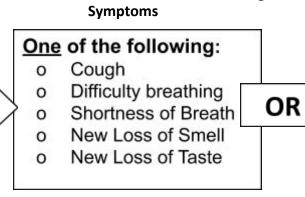

## You need to stay home if you have:

- o **Fever** (100.4° or higher)\*
- o Diarrhea\*
- o Muscle Aches
- o Chills
- o Shivers
- o Fatigue
- o Headache
- Nausea or Vomiting\*
- o Sore Throat
- o Congestion or Runny Nose